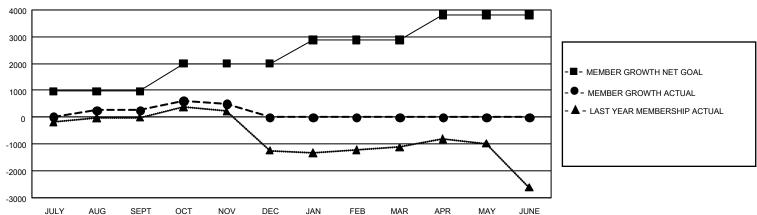

#### REPORT DOES NOT INCLUDE CLUBS IN UNDISTRICTED AREAS.

| Clubs         |               |             |               | Members               |                       |                         |                                                    |  |
|---------------|---------------|-------------|---------------|-----------------------|-----------------------|-------------------------|----------------------------------------------------|--|
|               | RESULTS FOI   | R 2019-2020 |               | RESULTS FOR 2019-2020 |                       |                         |                                                    |  |
| QUARTER       | NEW CLUB GOAL | NEW CLUBS   | DROPPED CLUBS | QUARTER MEMB          | ER GROWTH NET<br>GOAL | MEMBER GROWTH<br>ACTUAL | DROPPED<br>MEMBERS ACTUAL<br>(including transfers) |  |
| JULY/AUG/SEPT | 33            | 8           | 17            | JULY/AUG/SEPT         | 2,889                 | 1,646                   | 1,178                                              |  |
| OCT/NOV/DEC   | 42            | 6           | 3             | OCT/NOV/DEC           | 3,108                 | 1,131                   | 810                                                |  |
| JAN/FEB/MAR   | 33            | 0           | 0             | JAN/FEB/MAR           | 2,664                 | 0                       | 0                                                  |  |
| APR/MAY/JUNE  | 42            | 0           | 0             | APR/MAY/JUNE          | 2,763                 | 0                       | 0                                                  |  |

#### GOALS AND ACTUAL MEMBERS CUMULATIVE

| DROPPED CLUBS: 20 |       | 817 CLUBS OF 1,887 ADDED 1 OR<br>MORE NEW MEMBERS | GENDER DISTRIBUTION  MALE 26,997 (60.77%) |                 |       |
|-------------------|-------|---------------------------------------------------|-------------------------------------------|-----------------|-------|
| DROPPED MEMBERS   |       |                                                   | FEMALE                                    | 17,428 (39.23%) |       |
| DECEASED          | 208   | CLICK HERE FOR CUMULATIVE                         | TOTAL FAMILY UNIT MEMBERS                 |                 | 7,069 |
| CLUB CANCELLED 12 |       | MEMBERSHIP DATA                                   |                                           |                 |       |
| OTHER             | 1,765 |                                                   | FAMILY MEMBERS PAYING HALF DUES           |                 | 3,666 |
| TOTAL             | 1,985 |                                                   | DOLG                                      |                 |       |