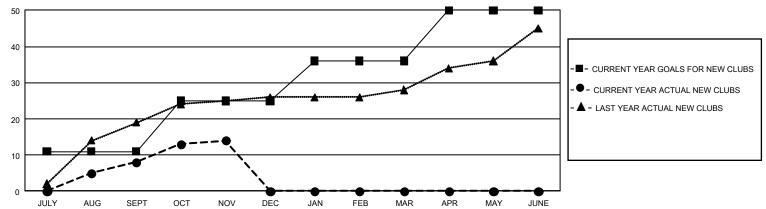

#### REPORT DOES NOT INCLUDE CLUBS IN UNDISTRICTED AREAS.

| Clubs         |               |             |               | Members               |                       |                         |                                                    |  |
|---------------|---------------|-------------|---------------|-----------------------|-----------------------|-------------------------|----------------------------------------------------|--|
|               | RESULTS FOI   | R 2019-2020 |               | RESULTS FOR 2019-2020 |                       |                         |                                                    |  |
| QUARTER       | NEW CLUB GOAL | NEW CLUBS   | DROPPED CLUBS | QUARTER MEMB          | ER GROWTH NET<br>GOAL | MEMBER GROWTH<br>ACTUAL | DROPPED<br>MEMBERS ACTUAL<br>(including transfers) |  |
| JULY/AUG/SEPT | 33            | 8           | 17            | JULY/AUG/SEPT         | 2,889                 | 1,646                   | 1,178                                              |  |
| OCT/NOV/DEC   | 42            | 6           | 3             | OCT/NOV/DEC           | 3,108                 | 1,131                   | 810                                                |  |
| JAN/FEB/MAR   | 33            | 0           | 0             | JAN/FEB/MAR           | 2,664                 | 0                       | 0                                                  |  |
| APR/MAY/JUNE  | 42            | 0           | 0             | APR/MAY/JUNE          | 2,763                 | 0                       | 0                                                  |  |

### GOALS AND ACTUAL NEW CLUBS CUMULATIVE